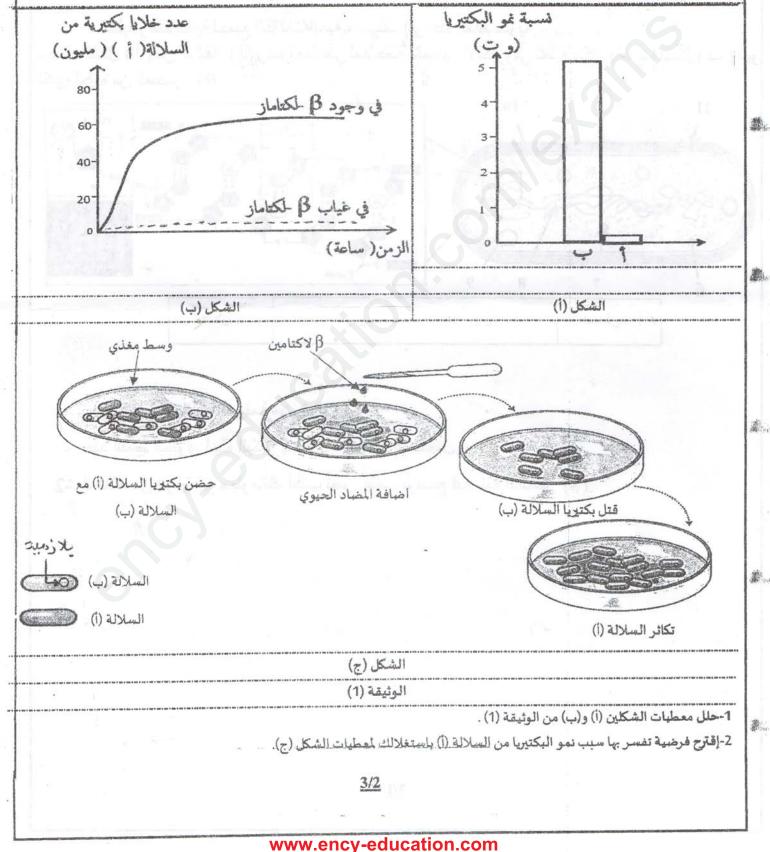

يمثل الشكل (أ) من الوثيقة (1) نتائج نمو سلالتين من البكتيريا (أ) و(ب) في وجود المضاد الحيوي (β لاكتامين) في وسطين مختلفين بينما الشكل (ب) يمثل قياس عدد الخلايا البكتيرية للسلالة (أ) في وسط به β لاكتامين مع وجود أوغياب انزيم β لاكتاماز (انزيم نوعي مثبط للβلاكتامين) والشكل (ج) يمثل نتائج تجريبية لحضن سلالتين (أ) و(ب) في وسط يحتوي على المضاد الحيوي β لاكتامين.