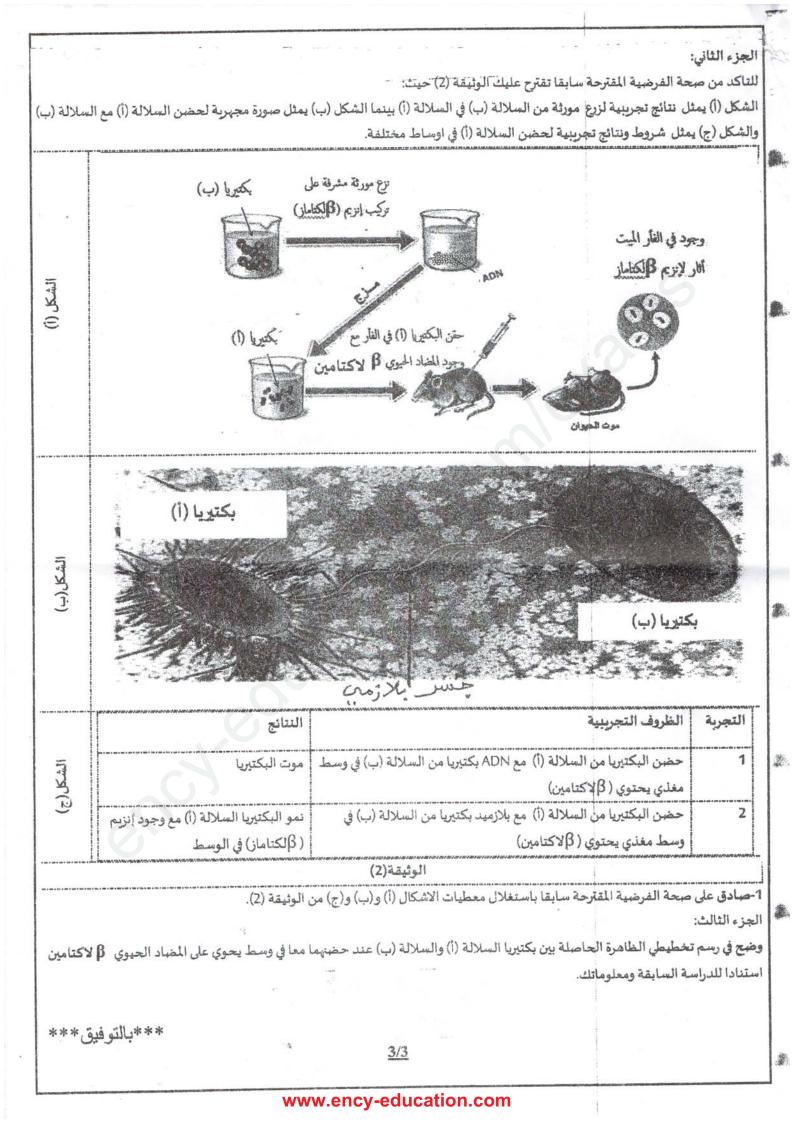

يمثل الشكل (أ) من الوثيقة (1) نتائج نمو سلالتين من البكتيريا (أ) و(ب) في وجود المضاد الحيوي (β لاكتامين) في وسطين مختلفين بينما الشكل (ب) يمثل قياس عدد الخلايا البكتيرية للسلالة (أ) في وسط به β لاكتامين مع وجود أوغياب انزيم β لاكتاماز (انزيم نوعي مثبط للβلاكتامين) والشكل (ج) يمثل نتائج تجريبية لحضن سلالتين (أ) و(ب) في وسط يحتوي على المضاد الحيوي β لاكتامين.