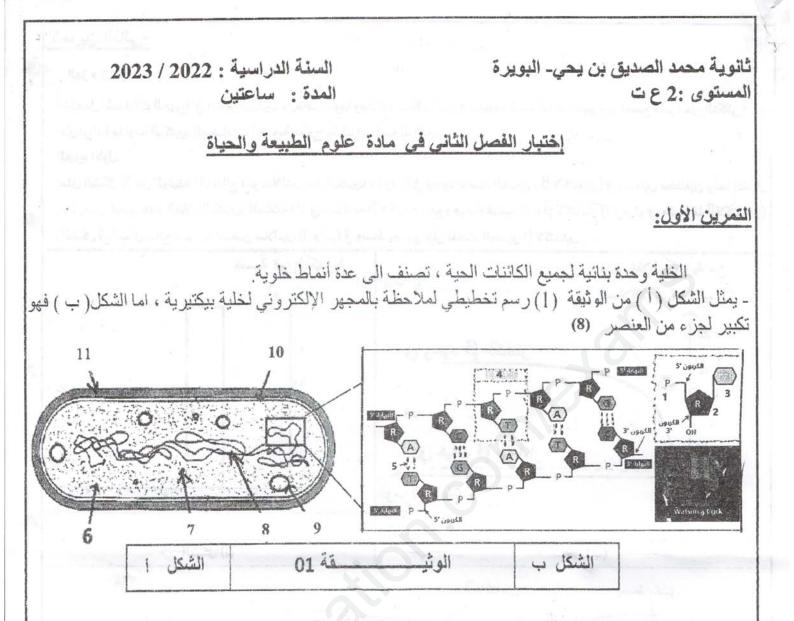

1- تعرف على البيانات المرقمة من 1 إلى 11.

1 600

- حدد النمط الخلوي لهذه البكتيريا مبرزا المعيار المستعمل.

2- إنطلاقا من الوثيقة و معلوماتك أكتب نص علمي توضيح فيه بنية العنصر (8).