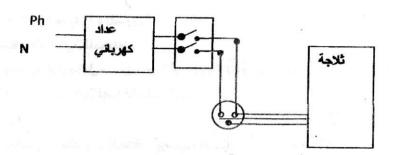

## الوضعية الادماجية ر8ن:

أردت الأم فتح الثلاجة و أثناء لمسها لهيكلها المعدني أصيبت بصدمة كهربائية، فأسرعت لقطع التيار الكهربائي

ثم حاولت سحب الثلاجة قصد معاينة سبب هذه الصدمة ولكنها لم تستطع فعل ذلك لوحدها. برأيك:

- 1\_ ما هي أسباب حدوث هذه الصدمة الكهربائية (اذكر سبيين) ؟
  - 2 ما هي أسباب عدم تمكن الأم من سحب الثلاجة لوحدها ؟
- ب، اقترح حلولا تراها مناسبة تمكن الأم من تحريك الثلاجة لوحدها و بسهولة (حلين فقط).