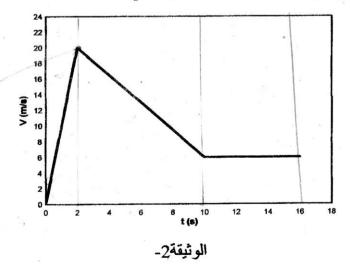

تمثل الوثيقة 2 مخطط السرعة لأحد الطليين المشاركين في العملية.

- 1- أحسب ثقل المظلى.
- 2 حدد مراحل الحركة التي مربها هذا المظلي ؛ وكيف تكون السرعة في كل مرحلة؛
- 3 ماهى المراحل التى يكون فيها المظلى خاضع لقوة مع مقارنة جهتها بجهة الحركة ببرر إجابتك.
  - 4. مثل القوى المؤثرة على المظلى في المرحلة الثانية من حركته ؟
  - 5 في أي لحظة قام المظلى بفتح مظلته ؛ وكم كانت سرعته في تلك اللحظة ؟

# 4am.ency-education.com