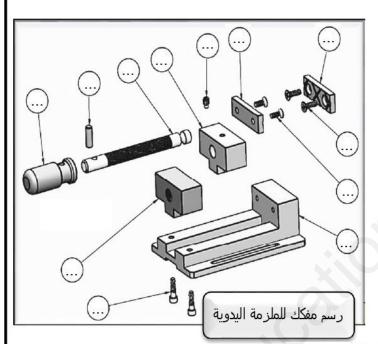

## 🛪 العمل المطلوب - A - 🗞

- الرسم المفكّك للملزمة اليدوية قم بترقيم مكوّنات المنتج على الرسم التجميعي بالصفحة 1 :
  - 2 لون على الرسم التجميعي بالصفحة 1 القطعة رقم (8) في المسقطين .
  - 3- أكمل جدول التعيينات الرسم التجميعي بصفحة 1.
    - 4\_ من خلال الرسم التجميعي بالصفحة 1, أكمل الجدول التالي :