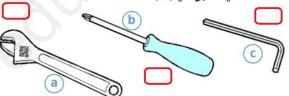

|     | سلّم الرسم                   |  |  |
|-----|------------------------------|--|--|
|     | مقاس ورقة الرسم              |  |  |
| 1 1 | أنواع القطع المكّونة للملزمة |  |  |

5- ضع علامة (×) أمام الأداة التي يمكن إعتمادها لتفكيك البرغي (1):