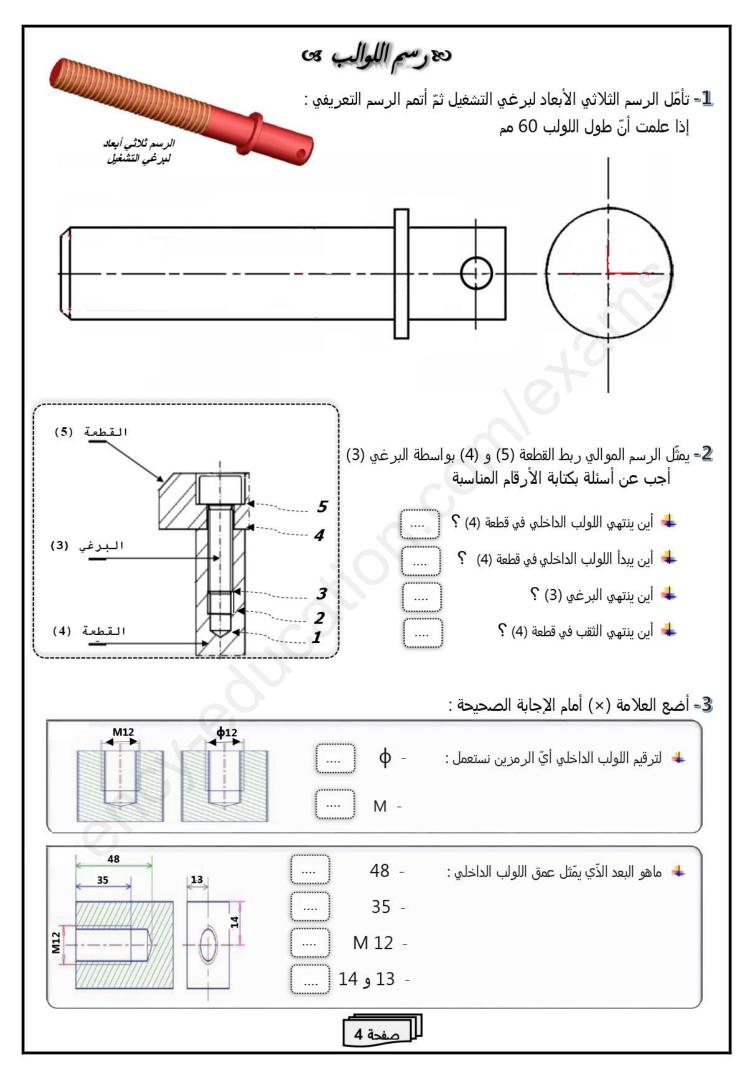

## 🛪 العمل المطلوب - A - 🗞

- الرسم المفكّك للملزمة اليدوية قم بترقيم مكوّنات المنتج على الرسم التجميعي بالصفحة 1 :
  - 2 لون على الرسم التجميعي بالصفحة 1 القطعة رقم (8) في المسقطين .
  - 3- أكمل جدول التعيينات الرسم التجميعي بصفحة 1.
    - 4\_ من خلال الرسم التجميعي بالصفحة 1, أكمل الجدول التالي :

|     | سلّم الرسم                   |  |  |
|-----|------------------------------|--|--|
|     | مقاس ورقة الرسم              |  |  |
| 1 1 | أنواع القطع المكّونة للملزمة |  |  |

5- ضع علامة (×) أمام الأداة التي يمكن إعتمادها لتفكيك البرغي (1):