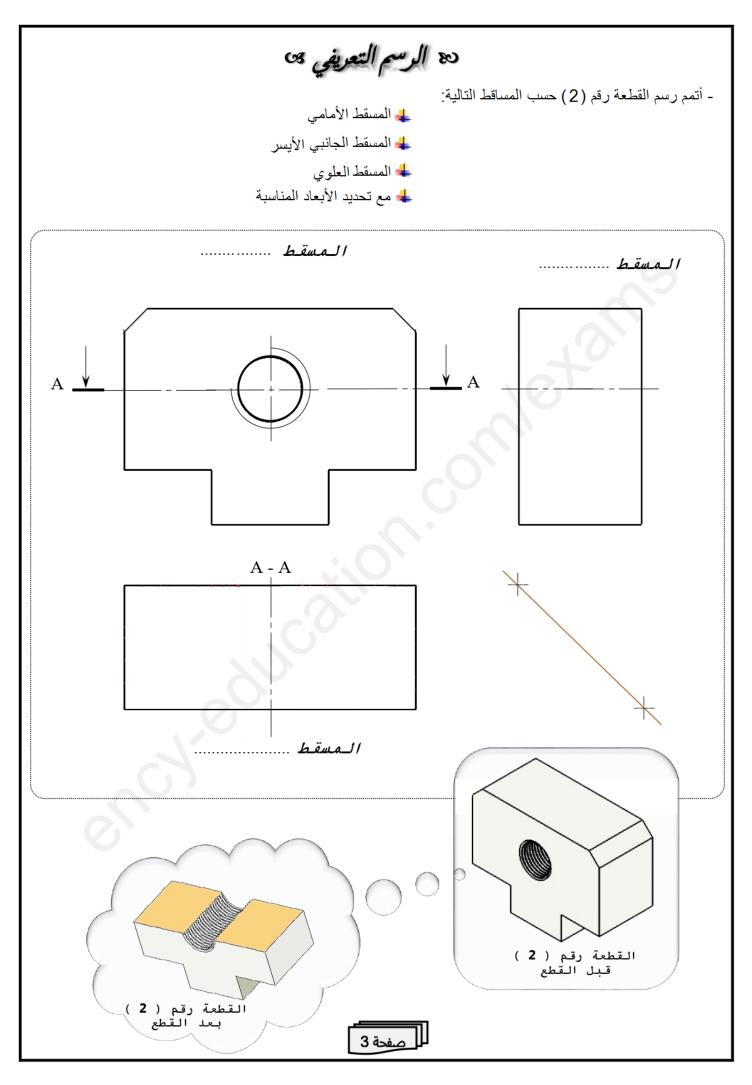

## 🛪 العمل المطلوب - A - 🗞

- الرسم المفكّك للملزمة اليدوية قم بترقيم مكوّنات المنتج على الرسم التجميعي بالصفحة 1 :
  - 2 لون على الرسم التجميعي بالصفحة 1 القطعة رقم (8) في المسقطين .
  - 3- أكمل جدول التعيينات الرسم التجميعي بصفحة 1.
    - 4\_ من خلال الرسم التجميعي بالصفحة 1, أكمل الجدول التالي :