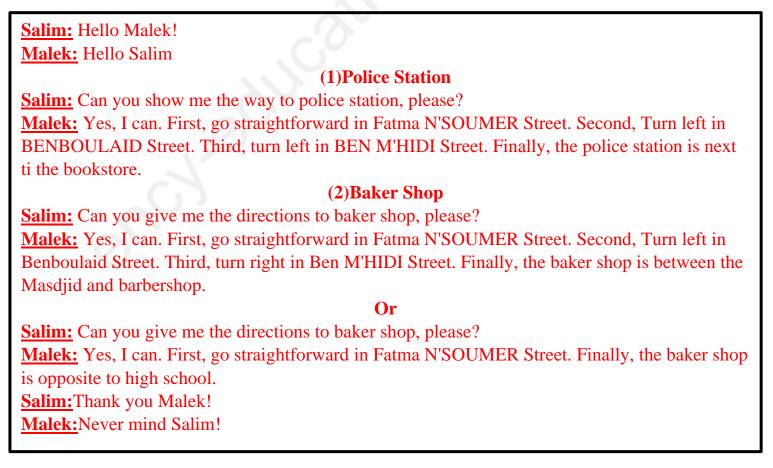

#### Activity Three: Fill in the gaps (3pts)

[Don't turn left – Turn left – Don't turn Right – In front of – Straightforward – Turn right ]

<u>Context:</u> Salim is lost, and he is looking for other amenities.

<u>Task:</u> Write a dialogue to give him directions / show him the way to <u>Police station</u> and <u>Baker shop</u>. <u>Support:</u> Use the map above to help yourself.