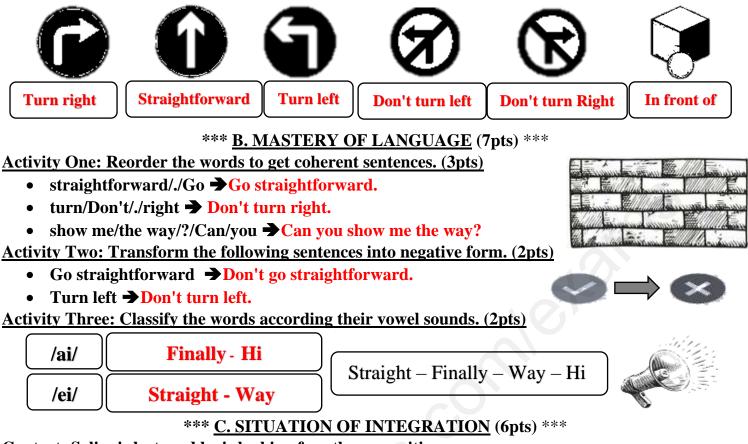

#### Activity Three: Fill in the gaps (3pts)

[Don't tur left – Turn left – Don't turn Right – In front of – Straightforward – Turn right ]

**Context:** Salim is lost, and he is looking for other amenities.

<u>Task:</u> Write a dialogue to give him directions / show him the way to <u>Police station</u> and <u>Baker shop</u>. <u>Support:</u> Use the map above to help yourself.

| <br> |
|------|
|      |
|      |
| <br> |

#### Activity Three: Fill in the gaps (3pts)

[Don't turn left – Turn left – Don't turn Right – In front of – Straightforward – Turn right ]

<u>Context:</u> Salim is lost, and he is looking for other amenities.

<u>Task:</u> Write a dialogue to give him directions / show him the way to <u>Police station</u> and <u>Baker shop</u>. <u>Support:</u> Use the map above to help yourself.