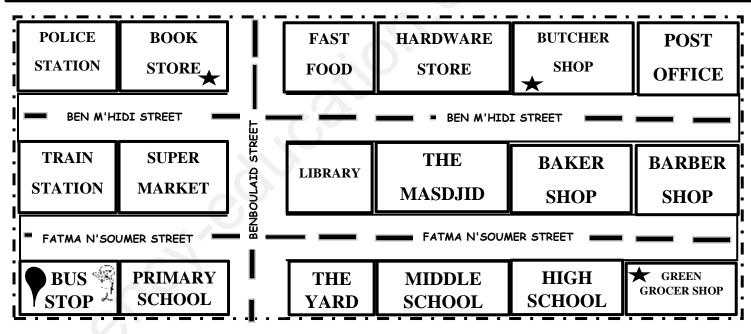

Abdelwahab: Never mind, Mr. Salim!

Written by the Teachers

School Year: 2023-2024

| POLICE<br>STATION | BOOK<br>STORE     |             | FAST<br>FOOD | HARDWARE<br>STORE | BUTCHER<br>SHOP | POST<br>OFFICE       |  |
|-------------------|-------------------|-------------|--------------|-------------------|-----------------|----------------------|--|
|                   |                   |             |              |                   |                 |                      |  |
| TRAIN<br>STATION  | SUPER<br>MARKET   | SOULAID STR | LIBRARY      | THE<br>MASDJID    | BAKER<br>SHOP   | BARBER<br>SHOP       |  |
|                   |                   |             |              |                   |                 |                      |  |
|                   | PRIMARY<br>SCHOOL |             | THE<br>YARD  | MIDDLE<br>SCHOOL  | HIGH<br>SCHOOL  | GREEN<br>GROCER SHOP |  |

<u>Task:</u> Write a dialogue to give him directions / show him the way to <u>Police station</u> and <u>Baker shop</u>. <u>Support:</u> Use the map above to help yourself.

| <br> |
|------|
|      |
|      |
| <br> |

<u>Task:</u> Write a dialogue to give him directions / show him the way to <u>Police station</u> and <u>Baker shop</u>. <u>Support:</u> Use the map above to help yourself.