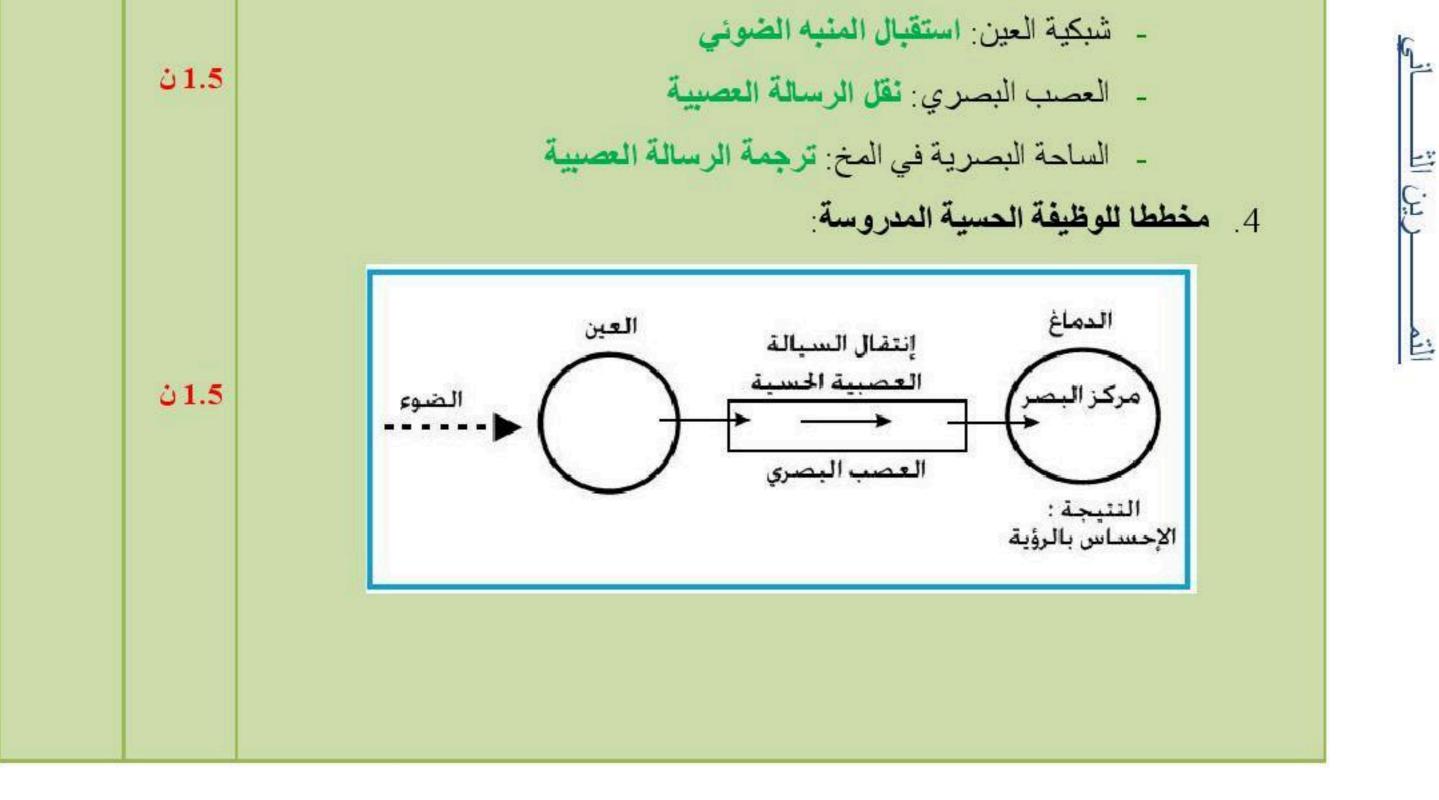

1. فسر نتائج التجارب

- استخرج العناصر المتدخلة في الرؤية.
  - 3. حدد دور کل عنصر
- أنجز مخططا للوظيفة الحسية المدروسة.

ى 8. الوضعية الإدماجية: من أجل إظهار أهمية المحافظة على الجهاز العصبي نقدم المعطيات التالية: