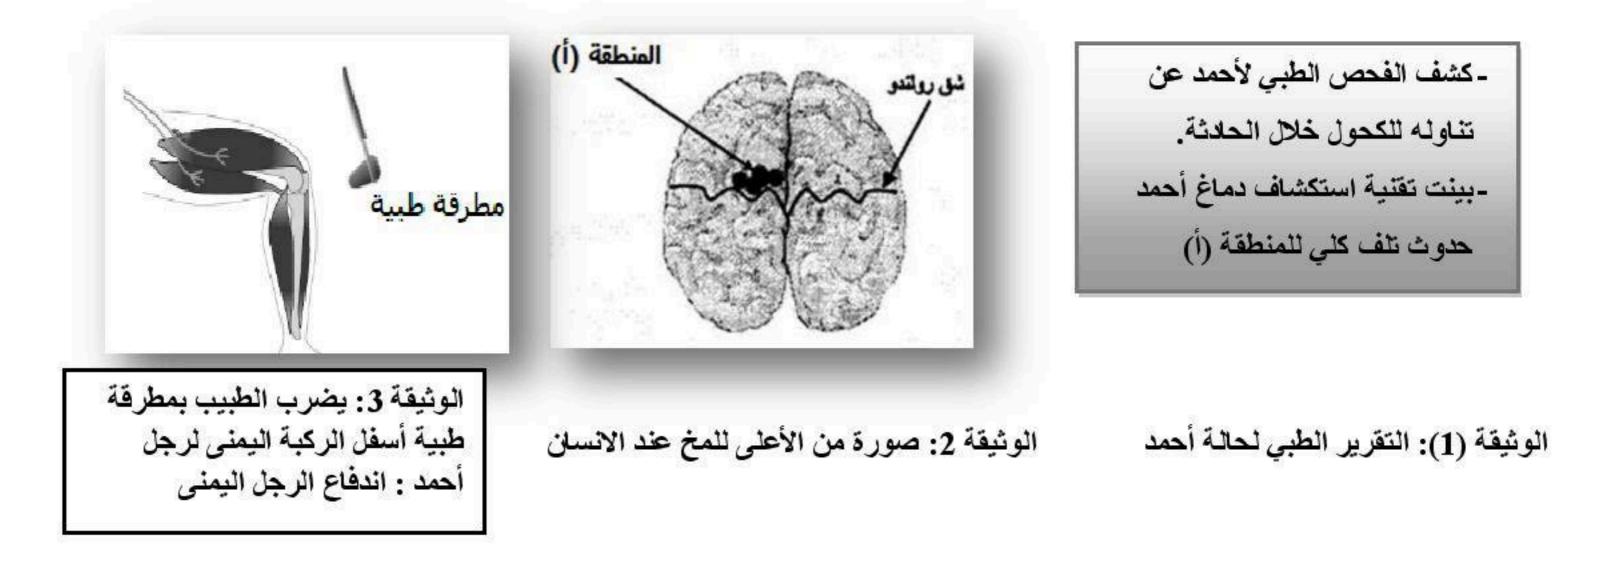

تعرض أحمد الذي يعاني من إدمانه الكحول لحادثة سير بسبب اضطراب الرؤية لديه، و نتج عن هذا الحادث إصابته بشلل في رجله اليمني. تبين الوثائق التالية نتائج الفحوصات التي أجريت له.

- ما الهدف من ضرب الطبيب بمطرقة طبية أسفل الركبة اليمني لرجل أحمد؟ ٤. فسر إصابة أحمد بشلل في رجله اليمنى

  - بناءا على حالة احمد حدد موقفك من تناول الكحول على اجابتك.
    - قدم نصيحتين للحفاظ على الجهاز العصبي.

الصفحة 2/2

| لامة<br>المجموع | الع<br>مجزأة              | عناصر الإجابة                                                                                                                                                                                                                                                                                                       |            |                                                                                                                                                                                  | محاور<br>الموضوع                                       |               |
|-----------------|---------------------------|---------------------------------------------------------------------------------------------------------------------------------------------------------------------------------------------------------------------------------------------------------------------------------------------------------------------|------------|----------------------------------------------------------------------------------------------------------------------------------------------------------------------------------|--------------------------------------------------------|---------------|
| <b>ن 6</b>      | *16<br>0.25<br>0.5<br>0.5 | الناتج<br>جلوكوز<br>الماء<br>أحماض دسمة + جليسيرول<br>الأملاح المعدنية<br>أحماض آمينية<br>أحماض آمينيات<br>الفيتامينات<br>بة<br>ميانة الجسم.                                                                                                                                                                        | ناج الطاقة | العضو<br>الفم، المعي الدقيق<br>/<br>المعي الدقيق<br>/<br>المعدة، المعي الدقيق<br>ر المعينة في الجدول:<br>لي الأمينية و الماء دور<br>نات والأملاح المعدنية<br>ذية وقائية (وظيفية) | 3. دور العناصر<br>- للسكري<br>- للأحماض<br>- للفيتاميا | التمرين الأول |
| ن 6             | ن1.5<br>ن1.5              | <ol> <li>عنوب التجارب:</li> <li>التجربة الأولى: شبكية العين اليمنى مخربة</li> <li>التجربة الثانية: العصب البصري المرتبط بالعين اليمنى مقطوع</li> <li>التجربة الثالثة: إتلاف مركز الرؤية في المخ</li> <li>1 العناصر المتدخلة في الرؤية: شبكية العين، العصب البصري، الباحة البصرية</li> <li>3 دور كل عنصر:</li> </ol> |            |                                                                                                                                                                                  |                                                        |               |