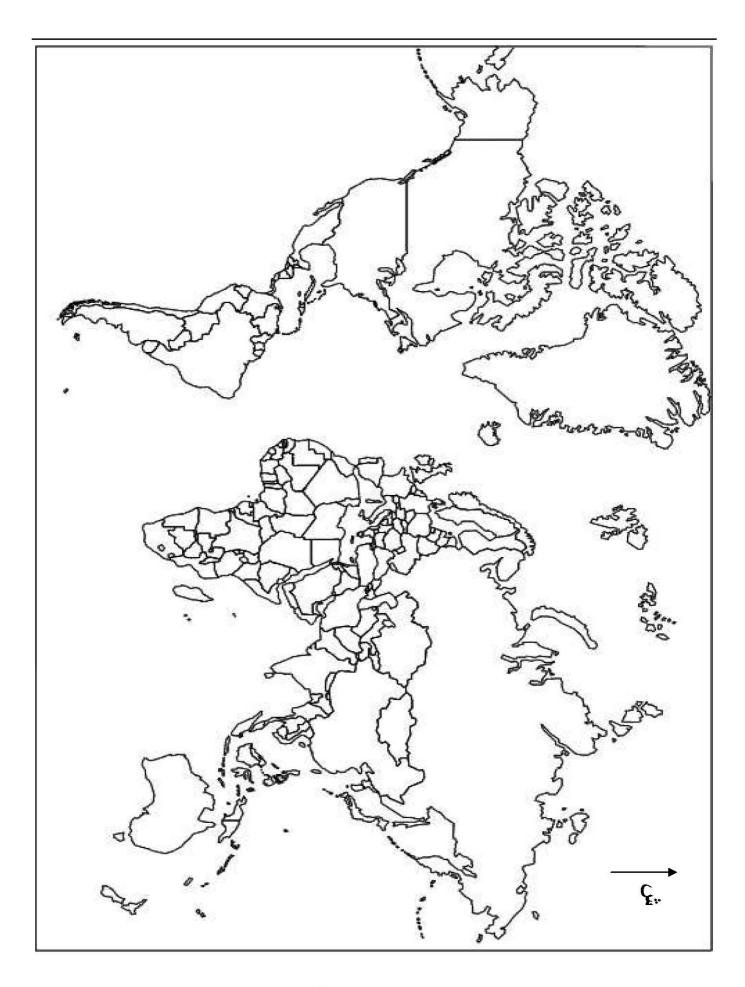

4- على خريطة العالم المرفقة، وقّع مواقع انعقاد مؤتمرات حركة عدم الانحياز الآتية:

كولومبو - نيو دلهي - الجزائر - هافانا.