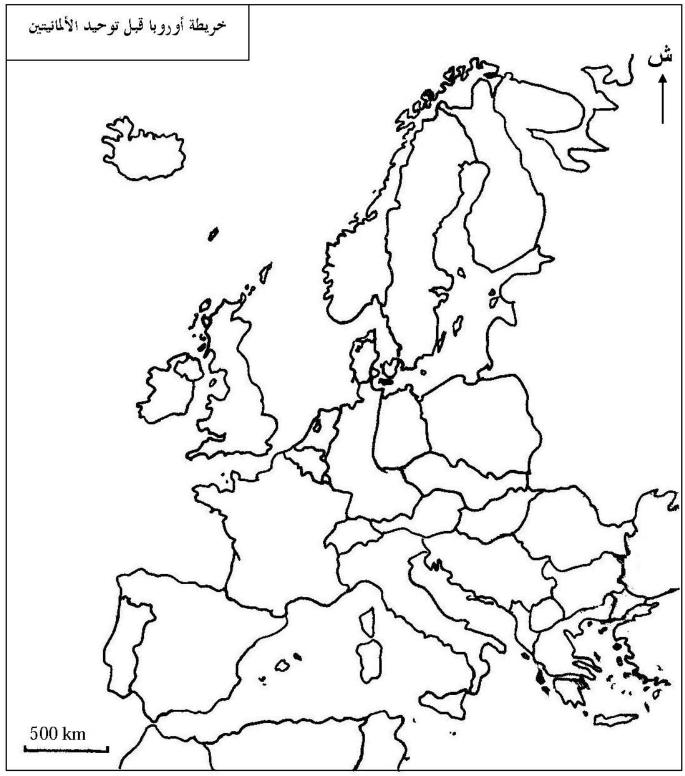

4- على خريطة أوروبا المرفقة، وقع دولتين من حلف وارسو و دولتين من حلف شمال الأطلسي. الجزء الثاني: (04 نقاط)

سعيا لتجاوز الإدارة الفرنسية، الانسداد السياسي، تشتت الحركة الوطنية؛ انعقد مؤتمر الصومام في 20 أوت 1956 لوضع إستراتيجية تضمن استمرارية الثورة ونجاحها.